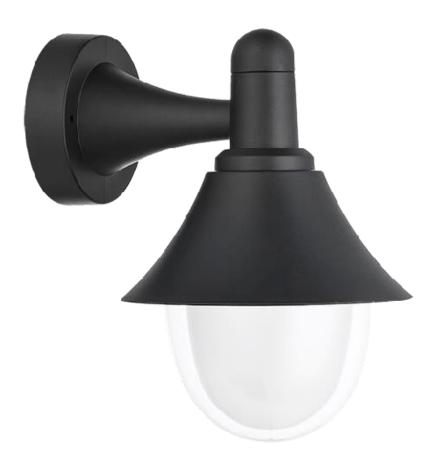

# MATTHEW GARDEN LANTERN

### **GENERAL INFORMATION »**

- : Input voltage: 220-240VAC
- : Material: UV resistant PP+ PC
- :. Mounting: Surface
- : Lamp holder: E27
- :. Protection against dust and moisture: IP44
- : Lamp: Not included
- : Body colour: Black

#### **PRODUCT DETAILS »**

| Catalogue<br>number | Description  | Colour | Length<br>(mm) | Height<br>(mm) | Width<br>(mm) | Lamp<br>holder |
|---------------------|--------------|--------|----------------|----------------|---------------|----------------|
| 96517WD/BL          | Wall lantern | Black  | 181            | 250            | 232           | 1xE27          |